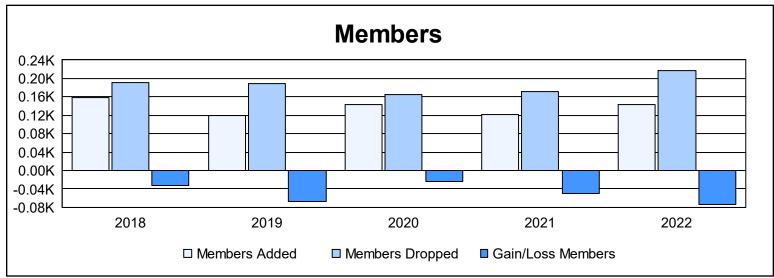

District 103 W As of June 2022 Cumulative

| Year      | New<br>Clubs | Dropped<br>Clubs | Gain/<br>Loss<br>Clubs | New<br>Members | Charter<br>Members | Reinstate<br>Members | Transfer<br>Members | Total<br>Member<br>Added | Total<br>Members<br>Dropped | Gain/<br>Loss<br>Members |
|-----------|--------------|------------------|------------------------|----------------|--------------------|----------------------|---------------------|--------------------------|-----------------------------|--------------------------|
| 2017-2018 | 0            | 0                | 0                      | 126            | 2                  | 7                    | 23                  | 158                      | 191                         | -33                      |
| 2018-2019 | 0            | 3                | -3                     | 95             | 0                  | 10                   | 15                  | 120                      | 188                         | -68                      |
| 2019-2020 | 2            | 0                | 2                      | 68             | 49                 | 9                    | 17                  | 143                      | 166                         | -23                      |
| 2020-2021 | 1            | 4                | -3                     | 65             | 23                 | 2                    | 31                  | 121                      | 172                         | -51                      |
| 2021-2022 | 1            | 1                | 0                      | 101            | 21                 | 5                    | 16                  | 143                      | 217                         | -74                      |
| Average   | 1            | 2                | -1                     | 91             | 19                 | 7                    | 20                  | 137                      | 187                         | -50                      |