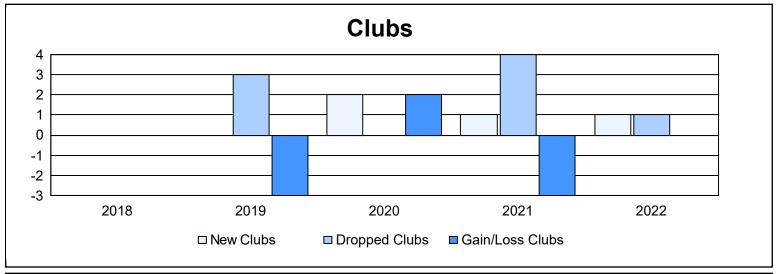

District 103 W As of June 2022 Cumulative

| Year      | New<br>Clubs | Dropped<br>Clubs | Gain/<br>Loss<br>Clubs | New<br>Members | Charter<br>Members | Reinstate<br>Members | Transfer<br>Members | Total<br>Member<br>Added | Total<br>Members<br>Dropped | Gain/<br>Loss<br>Members |
|-----------|--------------|------------------|------------------------|----------------|--------------------|----------------------|---------------------|--------------------------|-----------------------------|--------------------------|
| 2017-2018 | 0            | 0                | 0                      | 126            | 2                  | 7                    | 23                  | 158                      | 191                         | -33                      |
| 2018-2019 | 0            | 3                | -3                     | 95             | 0                  | 10                   | 15                  | 120                      | 188                         | -68                      |
| 2019-2020 | 2            | 0                | 2                      | 68             | 49                 | 9                    | 17                  | 143                      | 166                         | -23                      |
| 2020-2021 | 1            | 4                | -3                     | 65             | 23                 | 2                    | 31                  | 121                      | 172                         | -51                      |
| 2021-2022 | 1            | 1                | 0                      | 101            | 21                 | 5                    | 16                  | 143                      | 217                         | -74                      |
| Average   | 1            | 2                | -1                     | 91             | 19                 | 7                    | 20                  | 137                      | 187                         | -50                      |